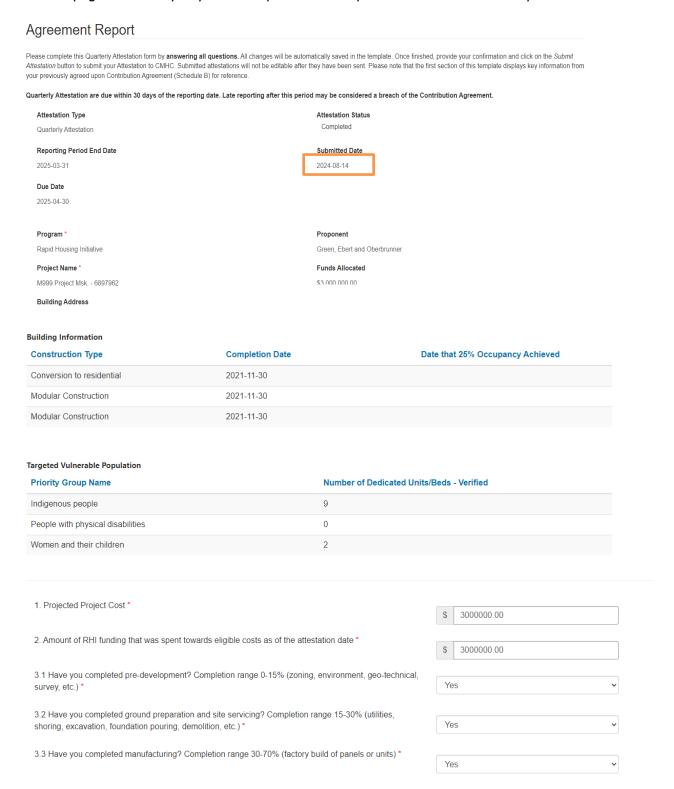

## **Agreement Report View**

After clicking 'VIEW', the chosen attestation will appear - please be patient as it may take a moment for all questions to load.

Please note that each attestation contains some pre-populated information in the top section, above the questions. This information is based on CMHC's records for the project and is intended as a point of reference for clients to easily identify the project associated to the attestation.

## **Agreement Report**

This page will show you your full report and data provided at the time the report was submitted.