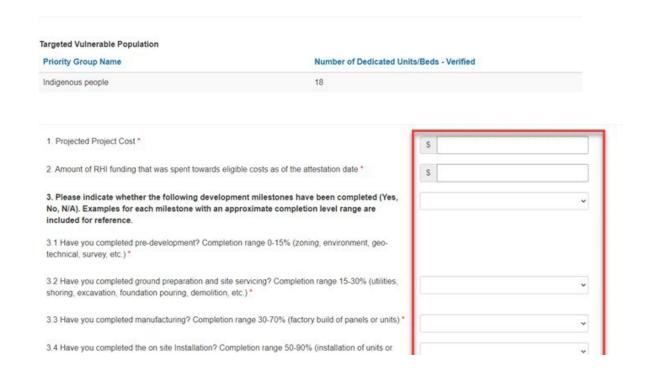

## Fill in blank fields

Lastly, you can proceed to answer all attestation questions as required.

Please note that an answer is required for each question before submitting - N/A can be used as needed.