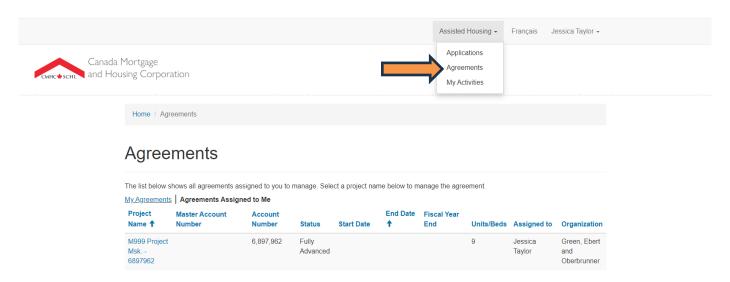

# **Assisted Housing**

Locate Assisted Housing at the top of the page and select 'AGREEMENTS' from the drop down.

# Agreements

The list below shows all agreements assigned to you to manage. Select a project name below to manage the agreement. My Agreements | Agreements Assigned to Me **Project** End Date Fiscal Year **Master Account** Account Units/Beds Assigned to Organization Name 1 Number Number Status **Start Date** End 6,897,962 M999 Project Fully Jessica Green, Ebert Msk. -Advanced and Taylor 6897962 Oberbrunner

Select the agreement related to the reports you would like to view.