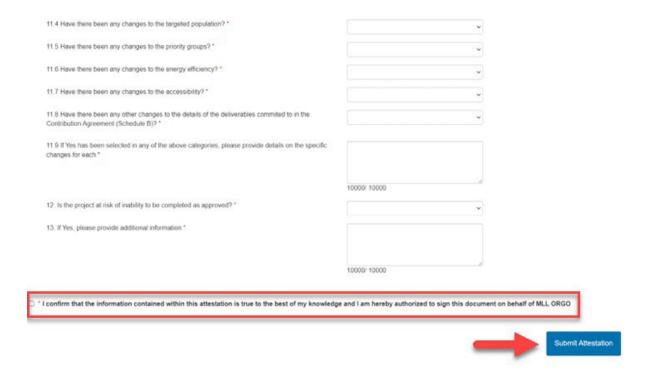

## Fill in blank fields

Lastly, you can proceed to answer all attestation questions as required.

Please note that an answer is required for each question before submitting - N/A can be used as needed.

## **Submit Attestation**

Please make sure to review your responses as you will not have access to edit this information once submitted.

In order to submit, you must mark the checkbox at the bottom of the page.