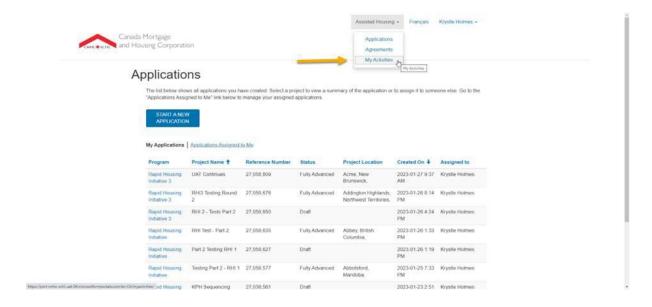

# **Assisted Housing**

Locate Assisted Housing at the top of the page and select 'MY ACTIVITIES' from the drop down.

## **Agreement Reports**

Under the 'MY ACTIVITIES' section, you will see the Agreement Reports table, where all applicable attestations will be visible for each project that is linked to your profile. Each item within the table represents a (labeled) attestation and each individual attestation can be accessed by clicking the 'View' button.