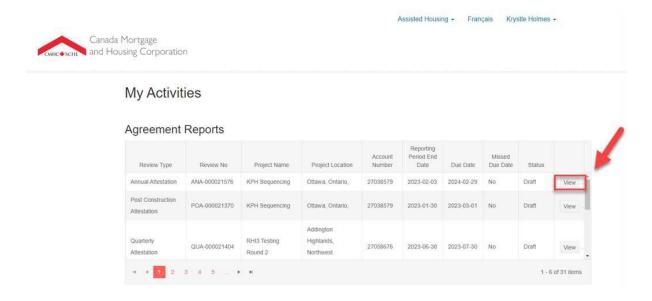

## **Agreement Reports**

Under the 'MY ACTIVITIES' section, you will see the Agreement Reports table, where all applicable attestations will be visible for each project that is linked to your profile. Each item within the table represents a (labeled) attestation and each individual attestation can be accessed by clicking the 'View' button.