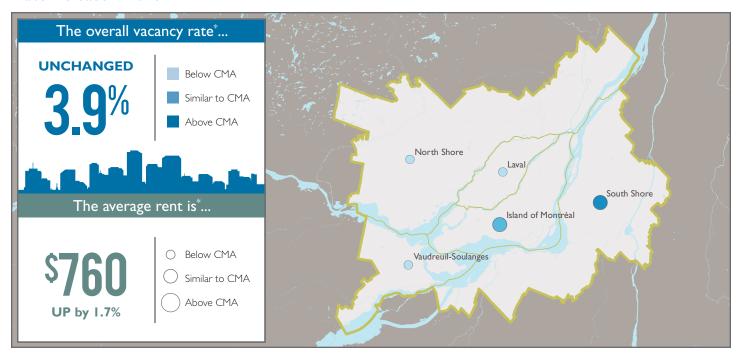

#### **Highlights**

- The vacancy rate remained stable at 3.9 per cent, as supply and demand increased by similar proportions.
- The estimated change in the average rent in the Montréal CMA was around 2 per cent.
- The rental condominium vacancy rate reached 3.1 per cent, remaining stable compared to 2015.

### Montréal CMA vacancy rate stays stable at 3.9 per cent in 2016

According to the results of the Rental Market Survey conducted by Canada Mortgage and Housing Corporation (CMHC), supply and demand rose by similar proportions during the period from October 2015 to October 2016, which allowed the vacancy rate to remain stable at 3.9 per cent. It should be noted that the vacancy rate rose from 2.8 per cent in 2013 to 4.0 per cent in 2015.

#### Vacancy rates remain relatively unchanged in the large sectors of the CMA

Between October 2015 and October 2016, the vacancy rate remained stable in all large sectors of the census metropolitan area (CMA). The rates stayed slightly above 4.0 per cent on the Island of Montréal and on the South Shore. In the other sectors of the CMA, the vacancy rates remained at 3.0 per cent in Laval and at 3.2 per cent in Vaudreuil-Soulanges and on the North Shore.

## Montréal CMA rents increase by around 2 per cent in 2016

Between the last two CMHC rental market surveys (those in 2015 and 2016), the estimated change in

Source: CMHC

\*Private Structures with Three or More Apartments

the average rent<sup>8</sup> in the Montréal CMA was around 2 per cent. This figure was roughly the same for all apartment types and over all the large sectors<sup>9</sup> of the CMA.

The average rent for two-bedroom apartments in the Montréal area was \$791 in 2016, compared to \$760 in 2015. This \$30 difference in the average rent between the last two surveys was greater than the changes recorded in previous years. The larger increase can be explained by two factors. First, the estimated change in the average rent of 2 per cent in 2016, mentioned earlier, contributed to the higher average cost of apartments in Montréal. Second, the addition of a large number of new rental units, which generally have higher rents<sup>10</sup>, to the