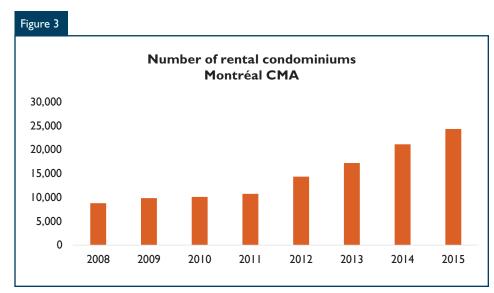

# Rental condominium market vacancy rate holds steady

As has been the case for a number of years, Downtown Montréal<sup>11</sup> remained the sector with the largest proportion of rental condominiums (25 per cent of the stock) in the Montréal CMA. Laval, with about one in five condominiums offered for rent, was a close second.

The vacancy rate on the rental condominium market in the Montréal CMA was 3.1 per cent, about the same as in 2015. In addition,the vacancy rates remained stable over all sectors of the CMA. In Downtown Montréal and Laval, the two sectors with the largest proportions of condominiums offered for rent, the vacancy rates hovered around 2 per cent.

On the supply side, over 4,000 new units were added to the rental condominium stock this year in the CMA, which is a 17-per-cent increase over last year. The growth was relatively strong in the suburbs<sup>12</sup> (+23 per cent), especially on the North Shore<sup>13</sup> (+34 per cent).

Source: CMHC

Given the rather large number of new and existing condominiums for sale in this sector, it is likely that many developers and owners decided to rent out their units if they were not able to sell them.

This strong growth in supply, along with a stable vacancy rate, suggests that demand and supply rose in similar proportions, despite relatively high rents for rental condominiums. The average rent for two-bedroom apartments was \$1,160 on the

condominium market, compared to just \$791 on the conventional rental market.

This significant demand may come in part from young adult households who want to live in newer units near employment hubs. Another portion of the demand could also come from older households looking for modern units located in buildings offering various services.