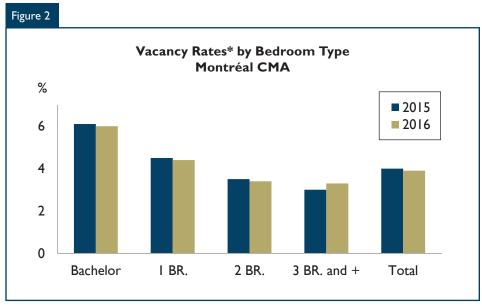

#### Vacancy rates remain relatively unchanged in the large sectors of the CMA

Between October 2015 and October 2016, the vacancy rate remained stable in all large sectors of the census metropolitan area (CMA). The rates stayed slightly above 4.0 per cent on the Island of Montréal and on the South Shore. In the other sectors of the CMA, the vacancy rates remained at 3.0 per cent in Laval and at 3.2 per cent in Vaudreuil-Soulanges and on the North Shore.