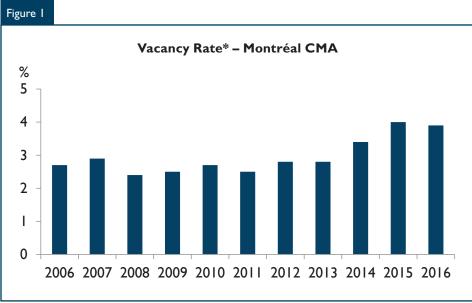

### Montréal CMA vacancy rate stays stable at 3.9 per cent in 2016

According to the results of the Rental Market Survey conducted by Canada Mortgage and Housing Corporation (CMHC), supply and demand rose by similar proportions during the period from October 2015 to October 2016, which allowed the vacancy rate to remain stable at 3.9 per cent. It should be noted that the vacancy rate rose from 2.8 per cent in 2013 to 4.0 per cent in 2015.