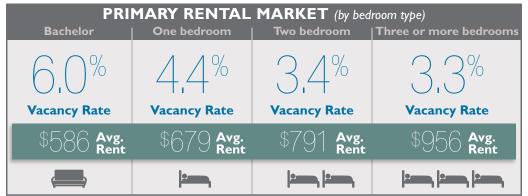

the average rent<sup>8</sup> in the Montréal CMA was around 2 per cent. This figure was roughly the same for all apartment types and over all the large sectors<sup>9</sup> of the CMA.

The average rent for two-bedroom apartments in the Montréal area was \$791 in 2016, compared to \$760 in 2015. This \$30 difference in the average rent between the last two surveys was greater than the changes recorded in previous years. The larger increase can be explained by two factors. First, the estimated change in the average rent of 2 per cent in 2016, mentioned earlier, contributed to the higher average cost of apartments in Montréal. Second, the addition of a large number of new rental units, which generally have higher rents<sup>10</sup>, to the